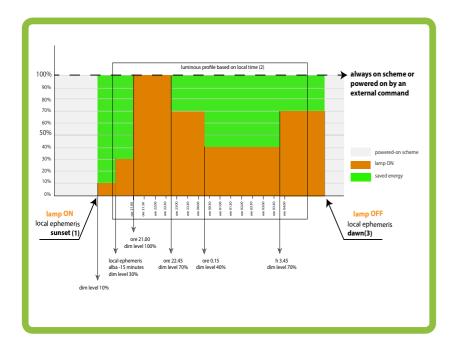

Smart lighting is energy efficiency, accurate diagnostics, configuration of lighting profiles and preventive maintenance, thus achieving remarkable reductions in operating costs of lighting systems.

Get started with any Smart City services: Luminibus is a multi-level and future-proof enabler for any vertical application you may need.

Luminibus achieves these results in a simple way thanks to its architecture that is extremely intuitive and flexible, suitable for all needs: from HID to LED, from remote management to more sophisticated smart city applications.