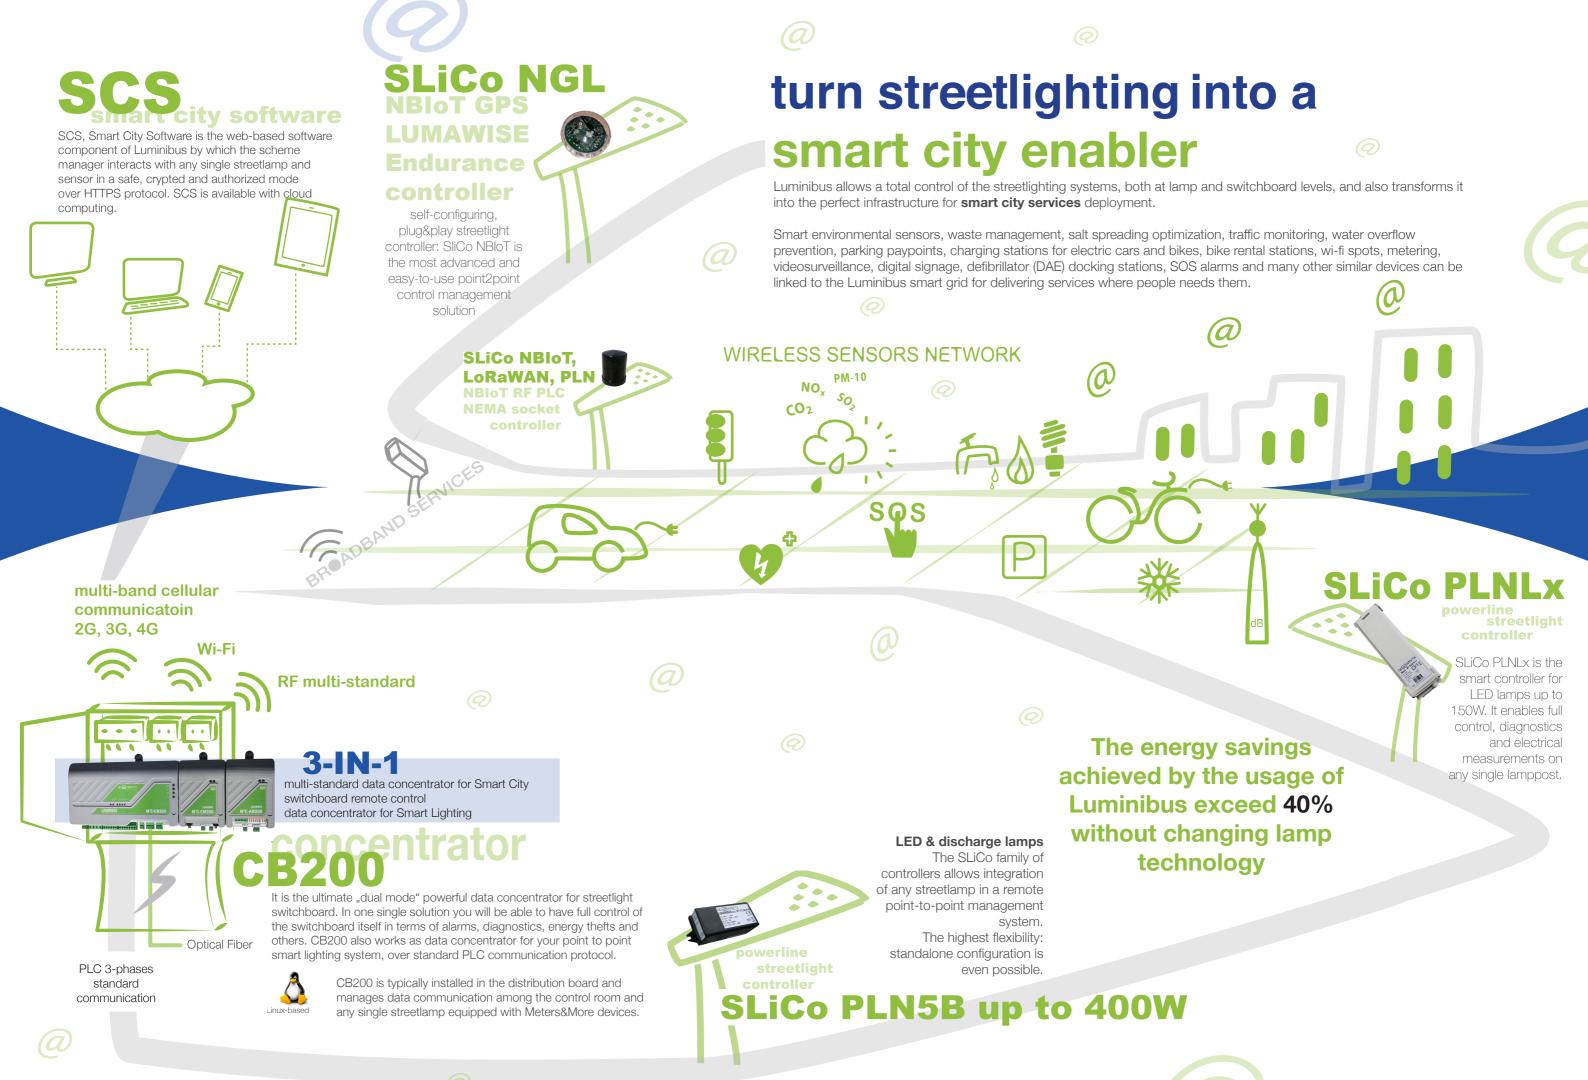

## SLiCo, streetlight controllers

powerline, RF and NBIoT devices for remote point-to-point control of DALI, 0-10V port and step-dimming luminaires

IP20, IP67 environmental protection

NEMA® socket and Lumawise® version also available

It enables LED, high power discharge fixtures and step-dimming ballasts to perform remote point-to-point management.

datasheets of any Luminibus component are available for download on www.apkappa.it

Luminibus is the most advanced smart city and smart lighting platform.

Smart lighting is energy efficiency, accurate diagnostics, configuration of lighting profiles and preventive maintenance, thus achieving remarkable reductions in operating costs of lighting systems.

Get started with any Smart City services: Luminibus is a multi-level and future-proof enabler for any vertical application you may need.

Luminibus achieves these results in a simple way thanks to its architecture that is extremely intuitive and flexible, suitable for all needs: from HID to LED, from remote management to more sophisticated smart city applications.