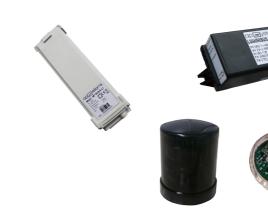

## SLiCo, streetlight controllers

powerline, RF and NBIoT devices for remote point-to-point control of DALI, 0-10V port and step-dimming luminaires

IP20, IP67 environmental protection

NEMA® socket and Lumawise® version also available

It enables LED, high power discharge fixtures and step-dimming ballasts to perform remote point-to-point management.

datasheets of any Luminibus component are available for download on www.apkappa.it

Luminibus is the most advanced smart city and smart lighting platform.